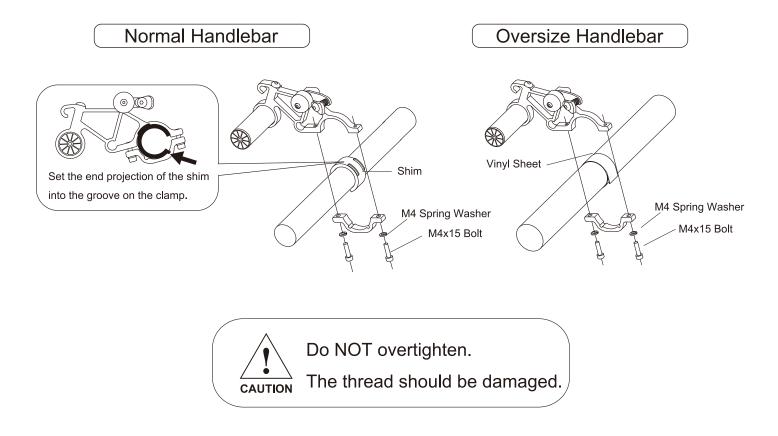

## MINOURN I live – instructions manual

If your handlebar is 22mm (7/8") diameter, insert the plastic shim into the clamp.