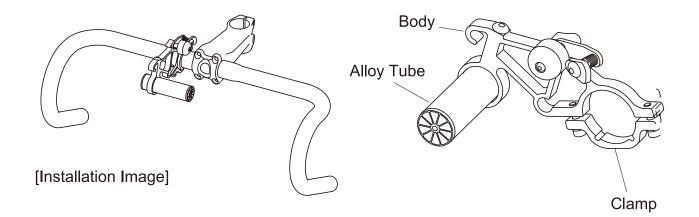

## MINOURN I live – instructions manual

If your handlebar is 22mm (7/8") diameter, insert the plastic shim into the clamp.