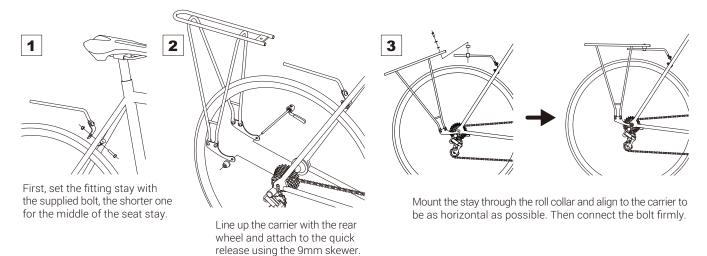

# RC-1000 - instructions manual

## Important Notes

- •The RC-1000 is a sleek rear rack carrier designed for use with 26"-700c wheel bicycles.
- •Connect the rack through the hole in carrier to your rear brake.
- •The RC-1000 is compatible with 9mm quick release skewers only.
- •To attach the RC-1000 you'll need to partially remove the rear brake.
- •We recommend a professional mechanic assembles the RC-1000 to your bike if you are not comfortable doing so yourself.
- •The RC-1000 has a max load rate of 7kg. The carrier is not designed to carry people put only mounted panniers.



### How to install



#### Contact

If you have questions or need help, first contact the **store** you purchased the product or the **distributor** in your country. If your question remains unanswered, then contact us here;

#### MINOURA JAPAN (for ALL customers)

1197-1 Godo, Anpachi, Gifu 503-2305 Japan Phone: +81-584-27-3131 / Fax: +81-584-27-7505 Email: minoura@minoura.jp / Web: www.minoura.jp

#### MINOURA North America (for U.S. residents ONLY)

Hayward, Califiornia, U.S.A.

Phone: 1-510-538-8599 / Fax: 1-510-538-5899

Email: support@minourausa.com