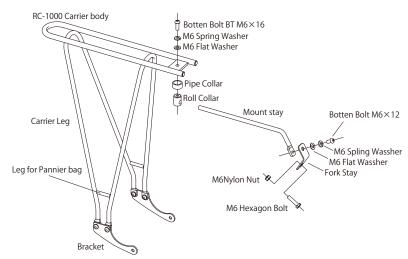

# RC-1000 - instructions manual

## Important Notes

- •The RC-1000 is a sleek rear rack carrier designed for use with 26"-700c wheel bicycles.
- •Connect the rack through the hole in carrier to your rear brake.
- •The RC-1000 is compatible with 9mm quick release skewers only.
- •To attach the RC-1000 you'll need to partially remove the rear brake.
- •We recommend a professional mechanic assembles the RC-1000 to your bike if you are not comfortable doing so yourself.
- •The RC-1000 has a max load rate of 7kg. The carrier is not designed to carry people put only mounted panniers.



### How to install



#### Contact

If you have questions or need help, first contact the **store** you purchased the product or the **distributor** in your country. If your question remains unanswered, then contact us here;

#### MINOURA JAPAN (for ALL customers)

1197-1 Godo, Anpachi, Gifu 503-2305 Japan Phone: +81-584-27-3131 / Fax: +81-584-27-7505 Email: minoura@minoura.jp / Web: www.minoura.jp

#### MINOURA North America (for U.S. residents ONLY)

Hayward, Califiornia, U.S.A.

Phone: 1-510-538-8599 / Fax: 1-510-538-5899

Email: support@minourausa.com