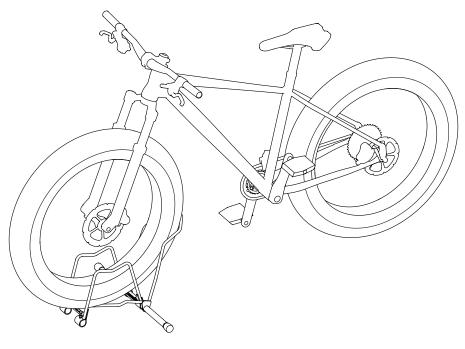

## **Using on Front Tire**

Use as same as for the front tire. Make sure the longer side of the Tire Rack is facing to the bike center.

When you use on the front tire, make sure the streering is not angled but straight in order to prevent the bike from falling down.

If the bike has been steered, it will have to be leant due to the bike frame mechanism and get unstable.

Using a single DS-150F is not as stable as using than in a multiple configuration. To prevent the bike from tipping, be sure to set up the Step-Bar symmetrically.