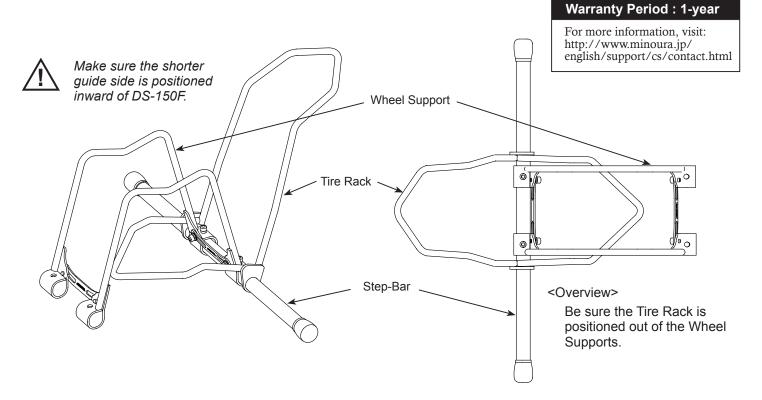

# Tire Holder for Fat-Bike **DS-150F** instructions manual

(ver.1.1 2016/9)

• Fits up to 5-inch width fat tire.

• Adjust the Wheel Support frame span prior to installing the Tire Rack.

• The shorter Step-Bar found in the original DS-150 doesn't come with the DS-150F. Only the longer one is in the kit.