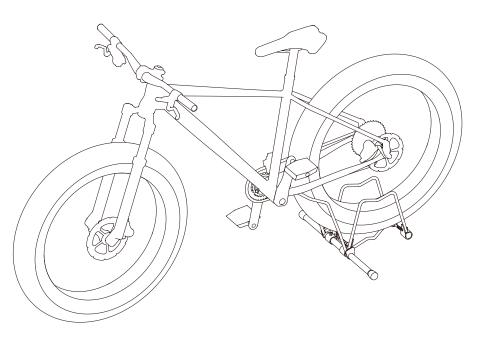

### **Using on Rear Tire**

While supporting the rear tire by the Wheel Support, holds the tire by the Tire Rack.

Get on the Tire Rack first, then move the bike backward to insert the tire between the Wheel Supports.

When using on the rear tire, shift the rear derailleur a few steps toward low before setting.

Leaving it in top gear, the derailleur arm could be damaged due to the contact with the Wheel Support frame.