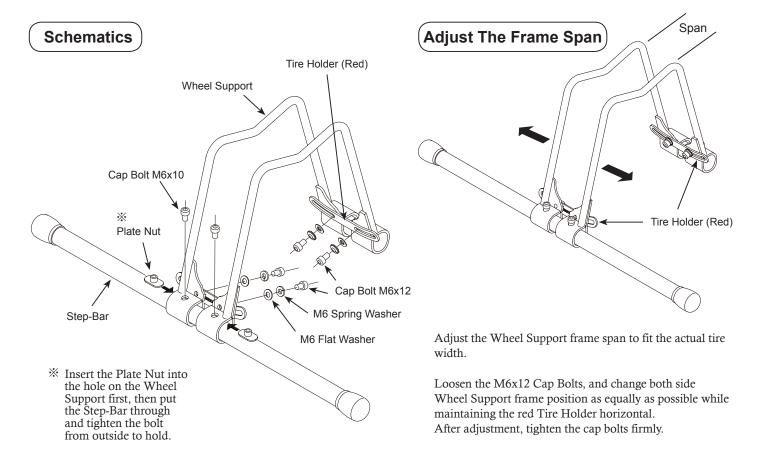

# Tire Holder for Fat-Bike **DS-150F** instructions manual

(ver.1.1 2016/9)

• Fits up to 5-inch width fat tire.

• Adjust the Wheel Support frame span prior to installing the Tire Rack.

• The shorter Step-Bar found in the original DS-150 doesn't come with the DS-150F. Only the longer one is in the kit.