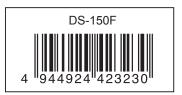

# Tire Holder for Fat-Bike **DS-150F** instructions manual

(ver.1.1 2016/9)

• Fits up to 5-inch width fat tire.

• Adjust the Wheel Support frame span prior to installing the Tire Rack.

• The shorter Step-Bar found in the original DS-150 doesn't come with the DS-150F. Only the longer one is in the kit.