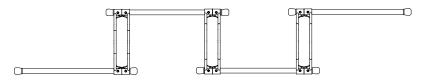

#### Connecting DS-150Fs

We suggest using multiple DS-150Fs for better support than a single DS-150F. To connect the stands, change the Step-Bar

To connect the stands, change the Step-Bar clamping position to the end, then clamp the next DS-150F at another end.

[Example: configulation of three DS-150F stands]

When using a single DS-150F, set the frames to the center of the Step-Bar symmetrically to achieve maximum stability.

You will see two Plate-Nuts and two M6x10 Bolts will be left when you assemble just single DS-150F.
These are for connecting another DS-150, 150F or 110 stand. It's not the wrong number.