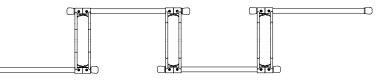

## Connectable Rack **DS-151** – instructions manual

(ver.1.2 2019/5)

We suggest using multiple DS-151's for better support than a single DS-151.

To connect the stands, change the Step-Bar position to connect to the next DS-151.

DS-151 holds the bike by using the spokes for support.

Adjust the wheel position so the frame contacts as many spokes as possible.

There may be some scratches if your spokes are painted.

[Example : connecting three DS-151 stands]