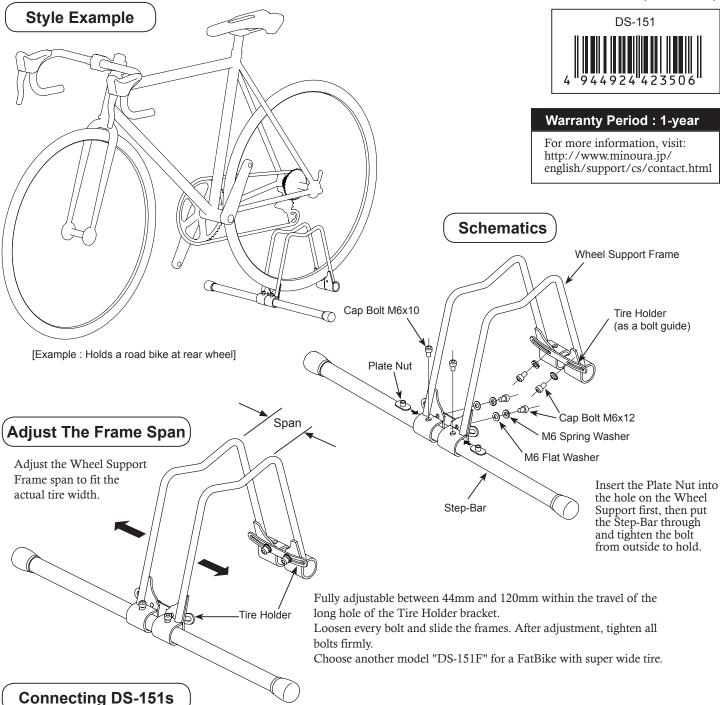

## Connectable Rack **DS-151** – instructions manual

(ver.1.2 2019/5)

We suggest using multiple DS-151's for better support than a single DS-151.

To connect the stands, change the Step-Bar position to connect to the next DS-151.

When using a single DS-151 set the frames to the center to achieve maximum stability.

Note: We suggest you to support the bike at the rear wheel rather than the front wheel for more stability, especially in windy condition.

DS-151 holds the bike by using the spokes for support.

Adjust the wheel position so the frame contacts as many spokes as possible.

There may be some scratches if your spokes are painted.

[Example : connecting three DS-151 stands]