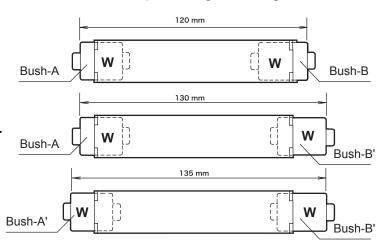

The adapter width is adjustable in 3 sizes (120, 130 & 135mm) to accommodate to your frame perfectly by changing the direction of both right and left side bushings. (see right chart)

Wrong adapter length setting will cause damage to your bike frame.
Choose the best length before installation.

#### < Adapter Length Setting >

("W" means the wider side)

A loose skewer may cause the bike to fall off. Make sure the skewer is firmly tightened before removing your hands.