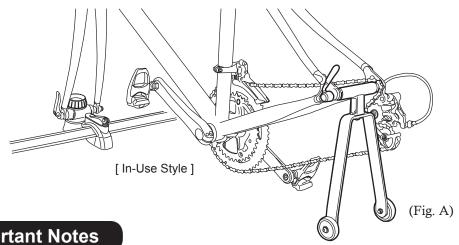

### **How To Use**

The adaptor width is adjustable in 3 sizes (120, 130 & 135mm) to accommodate to your frame perfectly by changing the direction of both right and left side caps. (see right chart)

Wrong adaptor length setting will cause damage to your frame. Choose the best length before installation.

- Remove the rear wheel.
- Install the adaptor onto your frame end while putting the leg under the chain. Stand the bike then tighten the quick release skewer firmly. (see Fig. A) To avoid chain jamming during transport, you can hook the chain onto the right side cap.